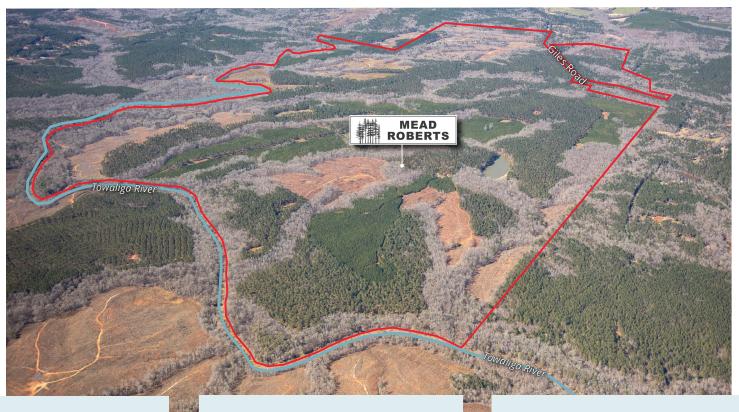

## **PROPERTY FEATURES**

- · 1,959 Acres
- 2.7 miles of frontage on Towaliga River
- 1.2 miles frontage on Eightmile Creek
- · Zoned Agricultural
- 7-acre lake
- Mature planted pines and upland hardwoods
- Healthy population of deer, turkey, duck and more