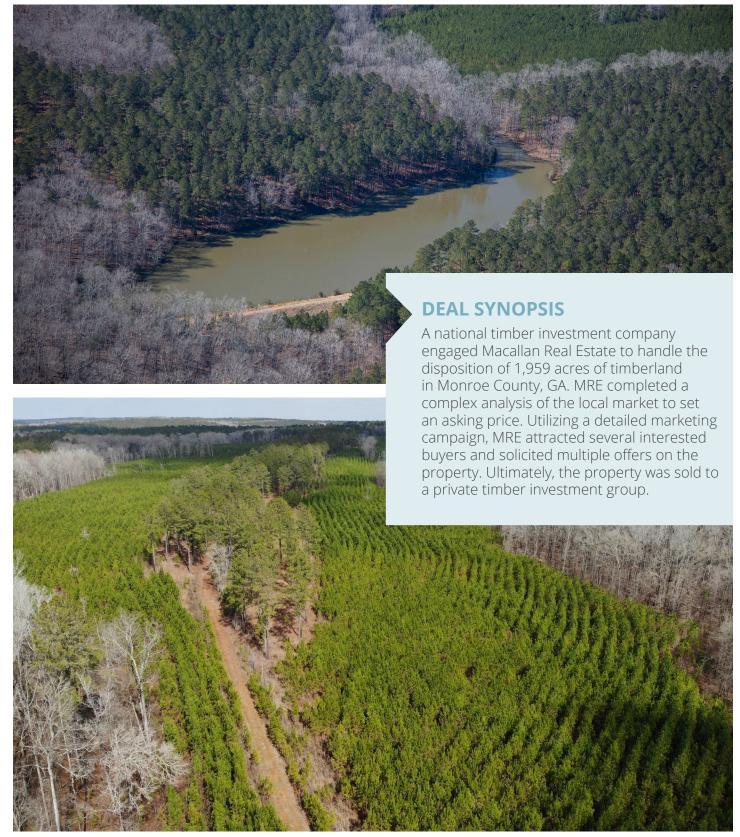

## **PROPERTY FEATURES**

- · 1,959 Acres
- 2.7 miles of frontage on Towaliga River
- 1.2 miles frontage on Eightmile Creek
- · Zoned Agricultural
- 7-acre lake
- Mature planted pines and upland hardwoods
- Healthy population of deer, turkey, duck and more