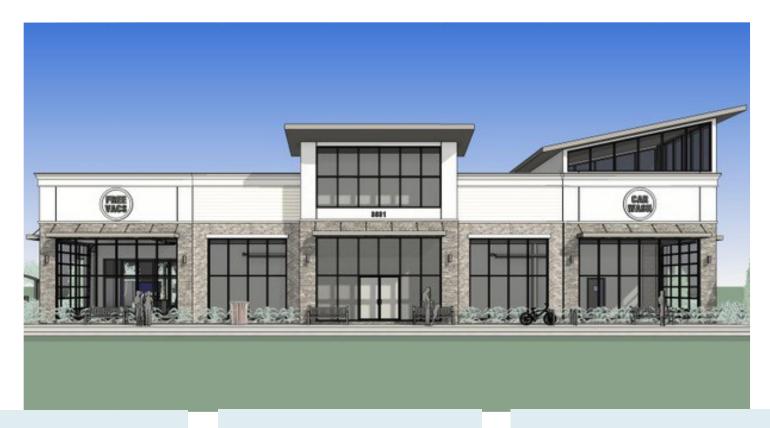

## **TOP WASH**

SOUTH SIDE ELEVATION (EXIT)

1 +/- ACRE | COMMERCIAL LAND ACQUISITION

TO STATE STATE OF THE STATE OF

## **DEAL SYNOPSIS**

Macallan Real Estate (MRE) was engaged by a rapidly growing, regional car wash company to help select a site for expansion. The new automatic wash location opened October 2022.