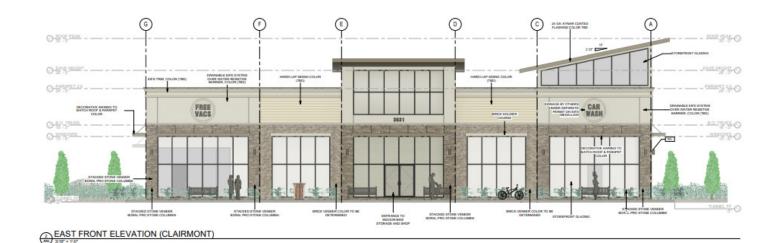

## **TOP WASH**

SOUTH SIDE ELEVATION (EXIT)

1 +/- ACRE | COMMERCIAL LAND ACQUISITION

TO STATE STATE OF THE STATE OF

## **DEAL SYNOPSIS**

Macallan Real Estate (MRE) was engaged by a rapidly growing, regional car wash company to help select a site for expansion. The new automatic wash location opened October 2022.